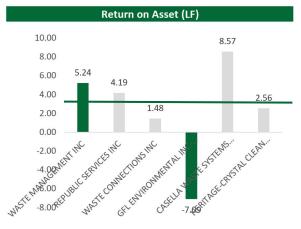

# **COMPARABLE COMPANIES ANALYSIS**

| Name                        | Price  | Mkt Cap (USD) MM | P/E   | EV / EBITDA | OPM LF (%) | ROE LF | ROA LF | ROIC LF | Total Debt/Total Assets (%) |
|-----------------------------|--------|------------------|-------|-------------|------------|--------|--------|---------|-----------------------------|
| WASTE MANAGEMENT INC        | 122.62 | 51887.01         | 30.42 | 14.70       | 16.08      | 20.61  | 5.24   | 8.97    | 48.82                       |
| REPUBLIC SERVICES INC       | 96.57  | 30796.01         | 27.04 | 12.19       | 16.81      | 11.65  | 4.19   | 7.71    | 51.02                       |
| WASTE CONNECTIONS INC       | 103.42 | 27118.86         | 45.93 | 19.15       | 14.10      | 2.97   | 1.48   | 2.63    | 39.15                       |
| GFL ENVIRONMENTAL INC-SUB V | 32.57  | 10630.23         | N/A   | 17.79       | -23.94     | -23.55 | -7.09  | -2.12   | 40.42                       |
| CASELLA WASTE SYSTEMS INC-A | 64.82  | 3311.62          | 74.34 | 20.38       | 7.10       | 37.58  | 8.57   | 13.56   | 36.97                       |
| HERITAGE-CRYSTAL CLEAN INC  | 29.05  | 701.69           | 71.82 | 5.80        | 6.23       | 4.40   | 2.56   | 3.24    | 25.14                       |
| MEDIAN                      | 80.69  | 18874.54         | 45.93 | 16.24       | 10.60      | 8.03   | 3.38   | 5.47    | 39.78                       |
| MEAN                        | 74.84  | 20740.90         | 49.91 | 15.00       | 6.06       | 8.94   | 2.49   | 5.67    | 40.25                       |
| HIGH                        | 122.62 | 51887.01         | 74.34 | 20.38       | 16.81      | 37.58  | 8.57   | 13.56   | 51.02                       |
| LOW                         | 29.05  | 701.69           | 27.04 | 5.80        | -23.94     | -23.55 | -7.09  | -2.12   | 25.14                       |