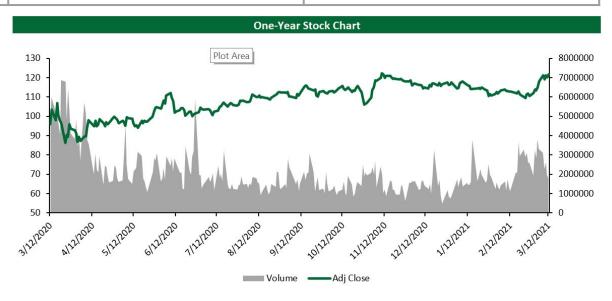

Recommendation: BUY

Current Price: \$122.62 (3/15/2021)

Price Target: \$158.89 (29.58% upside)

Stock: WM (NYSE) 52 wk high: \$125.56 **52 wk low:** \$85.34 **Dividend Yield:** 1.89% 51.887B Market Cap: **Current EV:** 30.21 LTM P/E: 30.2 P/B: 6.91 Revenue (2020): \$15218M OP Margin (2020): 16.08% **EV/EBITDA**: 15.50