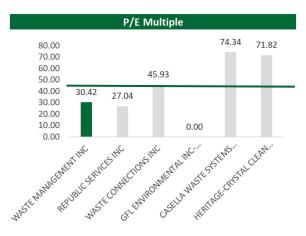

# **COMPARABLE COMPANIES ANALYSIS**

| Name                        | Price  | Mkt Cap (USD) MM | P/E   | EV / EBITDA | OPM LF (%) | ROE LF | ROA LF | ROIC LF | Total Debt/Total Assets (%) |
|-----------------------------|--------|------------------|-------|-------------|------------|--------|--------|---------|-----------------------------|
| WASTE MANAGEMENT INC        | 122.62 | 51887.01         | 30.42 | 14.70       | 16.08      | 20.61  | 5.24   | 8.97    | 48.82                       |
| REPUBLIC SERVICES INC       | 96.57  | 30796.01         | 27.04 | 12.19       | 16.81      | 11.65  | 4.19   | 7.71    | 51.02                       |
| WASTE CONNECTIONS INC       | 103.42 | 27118.86         | 45.93 | 19.15       | 14.10      | 2.97   | 1.48   | 2.63    | 39.15                       |
| GFL ENVIRONMENTAL INC-SUB V | 32.57  | 10630.23         | N/A   | 17.79       | -23.94     | -23.55 | -7.09  | -2.12   | 40.42                       |
| CASELLA WASTE SYSTEMS INC-A | 64.82  | 3311.62          | 74.34 | 20.38       | 7.10       | 37.58  | 8.57   | 13.56   | 36.97                       |
| HERITAGE-CRYSTAL CLEAN INC  | 29.05  | 701.69           | 71.82 | 5.80        | 6.23       | 4.40   | 2.56   | 3.24    | 25.14                       |
| MEDIAN                      | 80.69  | 18874.54         | 45.93 | 16.24       | 10.60      | 8.03   | 3.38   | 5.47    | 39.78                       |
| MEAN                        | 74.84  | 20740.90         | 49.91 | 15.00       | 6.06       | 8.94   | 2.49   | 5.67    | 40.25                       |
| HIGH                        | 122.62 | 51887.01         | 74.34 | 20.38       | 16.81      | 37.58  | 8.57   | 13.56   | 51.02                       |
| LOW                         | 29.05  | 701.69           | 27.04 | 5.80        | -23.94     | -23.55 | -7.09  | -2.12   | 25.14                       |