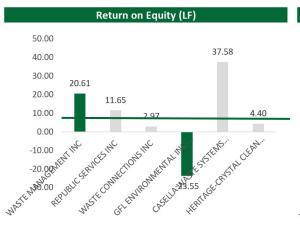

# **COMPARABLE COMPANIES ANALYSIS**

| Name                        | Price  | Mkt Cap (USD) MM | P/E   | EV / EBITDA | OPM LF (%) | ROE LF | ROA LF | ROIC LF | Total Debt/Total Assets (%) |
|-----------------------------|--------|------------------|-------|-------------|------------|--------|--------|---------|-----------------------------|
| WASTE MANAGEMENT INC        | 122.62 | 51887.01         | 30.42 | 14.70       | 16.08      | 20.61  | 5.24   | 8.97    | 48.82                       |
| REPUBLIC SERVICES INC       | 96.57  | 30796.01         | 27.04 | 12.19       | 16.81      | 11.65  | 4.19   | 7.71    | 51.02                       |
| WASTE CONNECTIONS INC       | 103.42 | 27118.86         | 45.93 | 19.15       | 14.10      | 2.97   | 1.48   | 2.63    | 39.15                       |
| GFL ENVIRONMENTAL INC-SUB V | 32.57  | 10630.23         | N/A   | 17.79       | -23.94     | -23.55 | -7.09  | -2.12   | 40.42                       |
| CASELLA WASTE SYSTEMS INC-A | 64.82  | 3311.62          | 74.34 | 20.38       | 7.10       | 37.58  | 8.57   | 13.56   | 36.97                       |
| HERITAGE-CRYSTAL CLEAN INC  | 29.05  | 701.69           | 71.82 | 5.80        | 6.23       | 4.40   | 2.56   | 3.24    | 25.14                       |
| MEDIAN                      | 80.69  | 18874.54         | 45.93 | 16.24       | 10.60      | 8.03   | 3.38   | 5.47    | 39.78                       |
| MEAN                        | 74.84  | 20740.90         | 49.91 | 15.00       | 6.06       | 8.94   | 2.49   | 5.67    | 40.25                       |
| HIGH                        | 122.62 | 51887.01         | 74.34 | 20.38       | 16.81      | 37.58  | 8.57   | 13.56   | 51.02                       |
| LOW                         | 29.05  | 701.69           | 27.04 | 5.80        | -23.94     | -23.55 | -7.09  | -2.12   | 25.14                       |