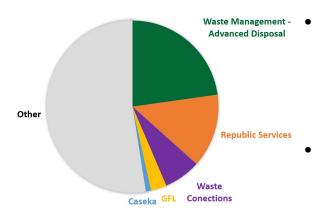

- Waste Management operates approximately 270 landfills, which is 40% more than Republic Services (189 landfills) and almost 3 times the size of Waste Connections' landfill footprint
- Waste Management is the only firm in the industry able to offer a digitized full suite of services