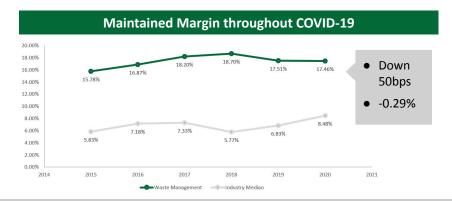

# **Thesis 1**

Ability to drive organic growth from capital invested and maintain operating margin through effective cost-saving measures leads to margin expansion potentials post-COVID-19.

**Return on Invested Capital (ROIC)** 

#### **Proactive Cost-Saving from the Onset of COVID-19**

- 2020 Revenue declined by 1.5%, driven by COVID-19 by offset by
  - Higher yield generation from collection and disposal services
  - Higher yield in recycling business
  - Revenues from Advanced Disposal
- Management proactively started cost-saving and driving higher yield starting February, 2020