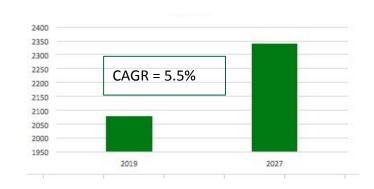

#### **Key Statistics**

- The market size, measured by revenue, of the Waste Collection Services industry is \$51.5bn in 2021.
- The market size of the Waste Collection Services industry is expected to decline -0.3% in 2021.
- The market size of the Waste Collection Services industry in the US has grown 0.4% per year on average between 2016 and 2021.

#### Waste Collection Market Size (\$Bn)