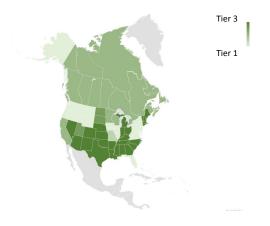

#### **Operating Geography**

- Tier 1: Southern US, with the exception of Southern California and Florida; New England and tri-state Area of Michigan, Indiana and Ohio
- Tier 2: California, Canada, Wisconsin, and Minnesota
- Tier 3: Pacific Northwest, Mid-Atlantic region, Florida, Illinois, and Missouri Valley area