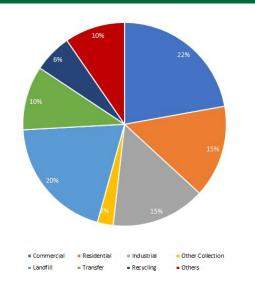

hroughout the United States and Canada. WM partners with residential, commercial, industrial, and municipal customers and communities they serve to manage and reduce waste at each stage from collection to disposal, while recovering valuable resources and creating clean, renewable energy. WM is also a leading developer, operator and owner of landfill gas-to-energy (LFGTE) facilities in the US.

#### **Business Overview**

Founded: 1894IPO Year: 1971

Headquarters: Houston, TX
 CEO: James C. Fish Jr. (2016-)

Employees: 48,250

Locations: U.S. & Canada, and broader
 North America territories

#### **Facilities**

- 263 solid waste landfills & 5 secure hazardous waste landfills
- 164 landfill gas beneficial-use projects
- 348 transfer stations
- 103 MRFs
- 150+ LFGTE

#### Revenue Breakdown



#### **Operating Geography**

- Tier 1: Southern US, with the exception of Southern California and Florida; New England and tri-state Area of Michigan, Indiana and Ohio
- Tier 2: California, Canada, Wisconsin, and Minnesota
- Tier 3: Pacific Northwest, Mid-Atlantic region, Florida, Illinois, and Missouri Valley area





**Investment Thesis & Catalysts** 

**Valuation** 

**Risks & Investment Horizon** 

**Industry & Target Overview** 



# **Thesis 1**

Ability to drive organic growth from capital invested and maintain operating margin through effective cost-saving measures leads to margin expansion potentials post-COVID-19.



**Return on Invested Capital (ROIC)** 



2017 2018

■ Waste Management □ Industry Median

#### **Proactive Cost-Saving from the Onset of COVID-19**

- 2020 Reve