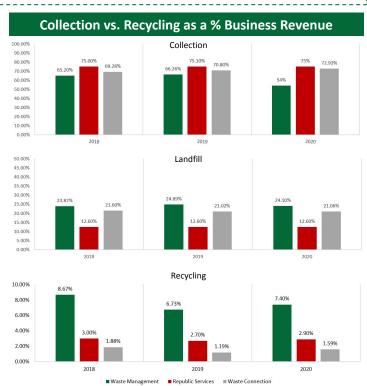

### Thesis 2

Industry-leading position that offers complete suite of services and is best positioned for recycling and ESG.

#### **Suite of Services Offered**

Collection (commercial, industrial, residential)
Landfill (268 landfills)
Transfer (348 transfer stations)
Recycling
MRF (103 facilities)

Specialized Waste Streams Sustainability Consulting Electronics Recycling Materials Marketing LFGTE (150+ facilities)

- Waste Management operates approximately 270 landfills, which is 40% more than Republic Services (189 landfills) and almost 3 times the size of Waste Connections' landfill footprint
- Waste Management is the only firm in the industry able to offer a digitized full suite of services