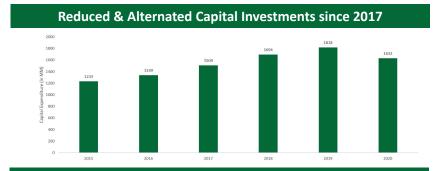

# **Thesis 1**

Ability to drive organic growth from capital invested and maintain operating margin through effective cost-saving measures leads to margin expansion potentials post-COVID-19.

**Return on Invested Capital (ROIC)** 

#### **Proactive Cost-Saving from the Onset of COVID-19**

- 2020 Revenue declined by 1.5%, driven by COVID-19 by offset by
  - Higher yield generation from collection and disposal services
  - Higher yield in recycling business
  - Revenues from Advanced Disposal
- Management proactively started cost-saving and driving higher yield starting February, 2020